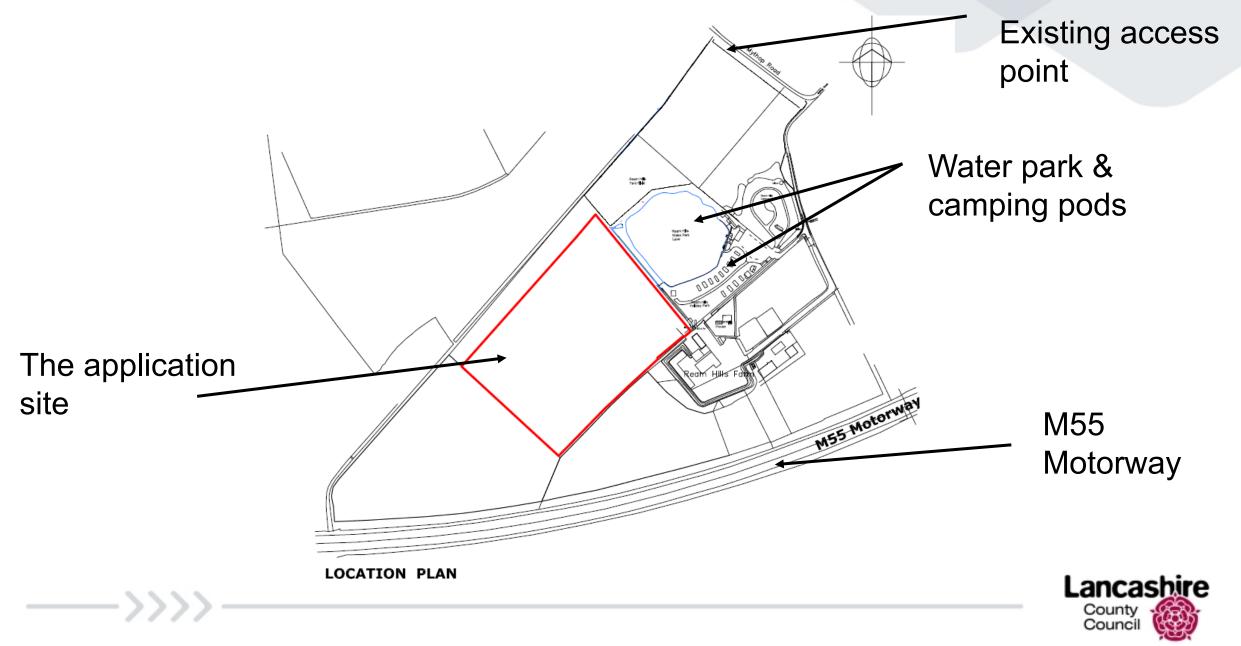

# Planning Application LCC/2021/0061

# Raise levels of field

# Ream Hills Farm, Mythop Road, Weeton with Preese



## Planning application LCC/2021/0061: Site Location Plan



#### Planning application LCC/2021/0061: Site Location Plan



## Planning application LCC/2021/0061: Aerial View



County Council

Location of existing bund

The – application site

## Planning application LCC/2021/0061



#### Planning application LCC/2021/0061



### Planning application LCC/2021/0061: access details





# Planning application LCC/2021/0061: proposed restoration

 $\longrightarrow$ 



County Council

#### Planning application LCC/2021/0061: site as existing View towards eastern boundary





# Planning application LCC/2021/0061: site as existing View towards northern boundary



\_\_\_\_\_>



#### Planning application LCC/2021/0061 View to western boundary





# Planning application LCC/2021/0061 Site access off Mythop Road



 $\longrightarrow$