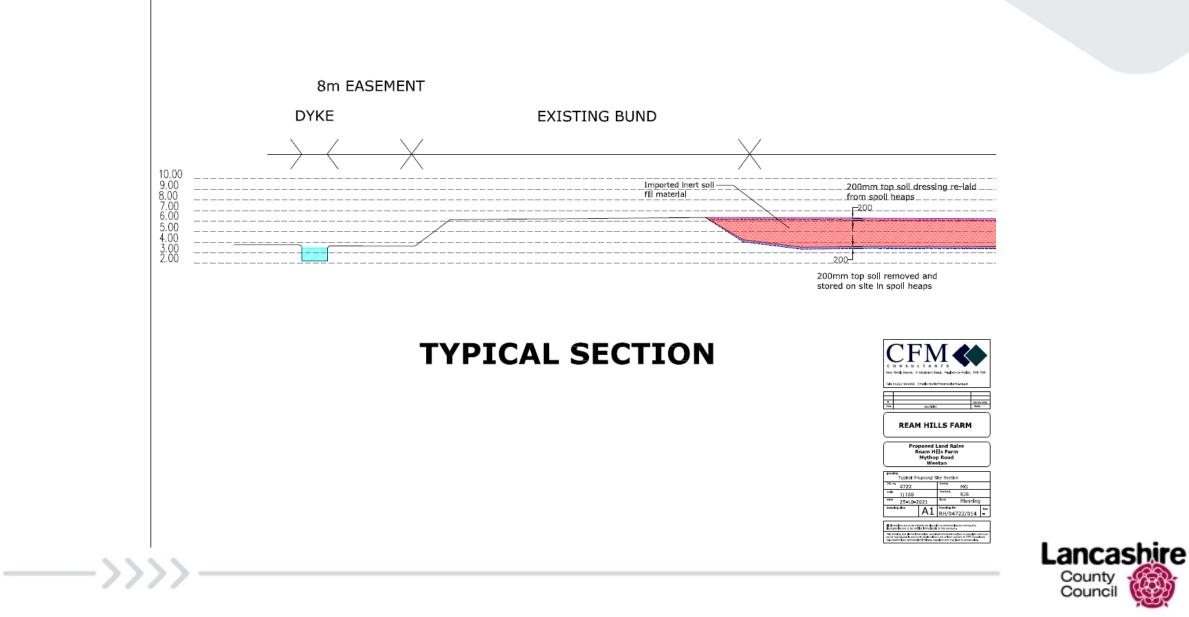

# Planning Application LCC/2021/0061

# Raise levels of field

# Ream Hills Farm, Mythop Road, Weeton with Preese



## Planning application LCC/2021/0061: Site Location Plan



#### Planning application LCC/2021/0061: Site Location Plan



## Planning application LCC/2021/0061: Aerial View



County Council

Location of existing bund

The – application site

## Planning application LCC/2021/0061



#### Planning application LCC/2021/0061



### Planning application LCC/2021/0061: access details





# Planning application LCC/2021/0061: proposed restoration

 $\longrightarrow$ 



County Council

#### Planning application LCC/2021/0061: site as existing View towards eastern boundary





# Planning application LCC/2021/0061: site as existing View towards northern boundary



\_\_\_\_\_>



#### Planning application LCC/2021/0061 View to western boundary





# Planning application LCC/2021/0061 Site access off Mythop Road



 $\longrightarrow$