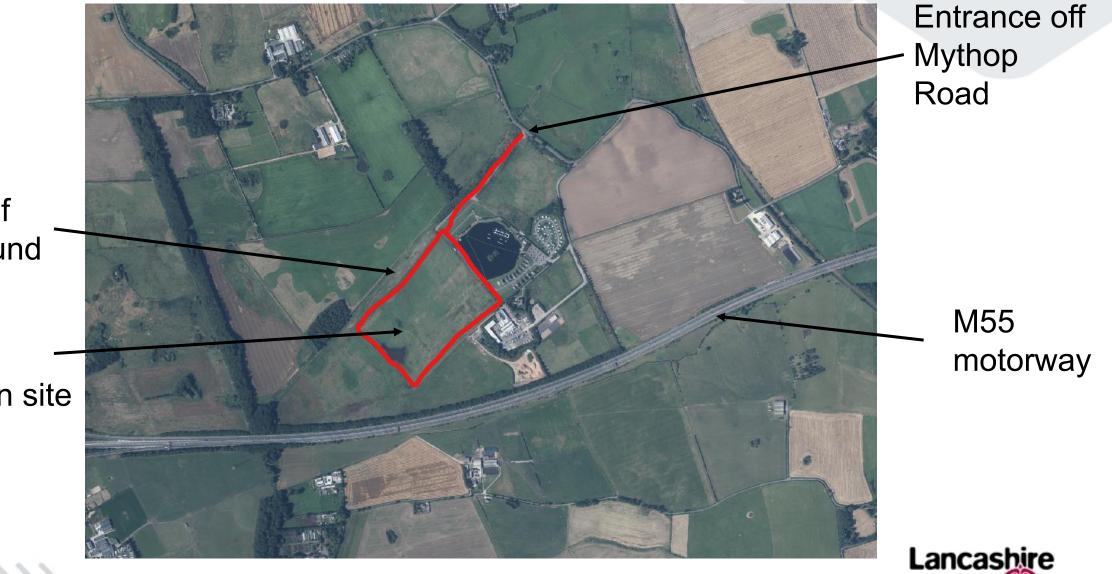

## Planning application LCC/2021/0061: Aerial View

County Council

Location of existing bund

The – application site