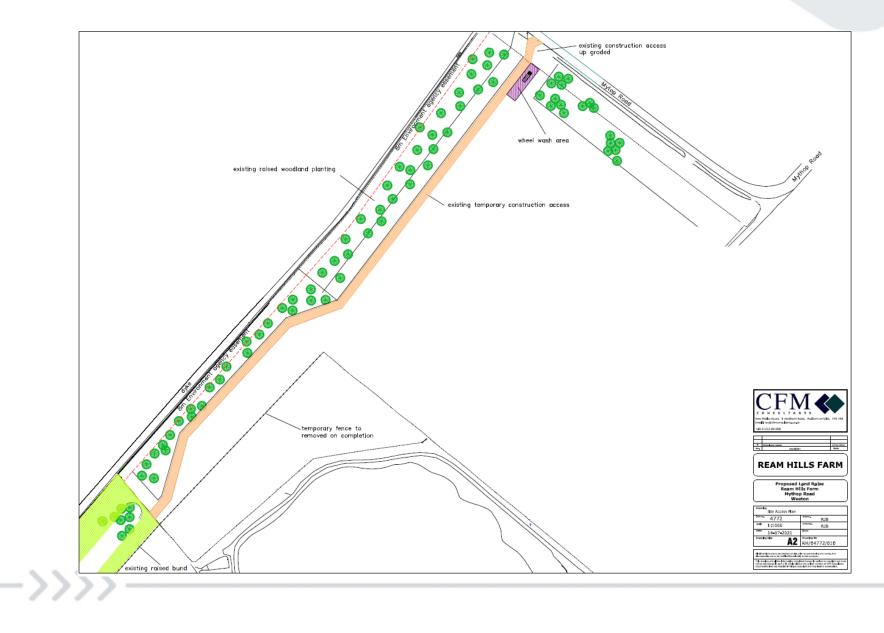

# Planning Application LCC/2021/0061

# Raise levels of field

# Ream Hills Farm, Mythop Road, Weeton with Preese



## Planning application LCC/2021/0061: Site Location Plan



#### Planning application LCC/2021/0061: Site Location Plan



## Planning application LCC/2021/0061: Aerial View



County Council

Location of existing bund

The – application site

## Planning application LCC/2021/0061



#### Planning application LCC/2021/0061



### Planning application LCC/2021/0061: access details





# Planning application LCC/2021/0061: proposed restoration

 $\longrightarrow$ 



County Council

#### Planning application LCC/2021/0061: site as existing View towards eastern boundary





# Planning application LCC/2021/0061: site as existing View towards northern boundary



\_\_\_\_\_>



#### Planning application LCC/2021/0061 View to western boundary





# Planning application LCC/2021/0061 Site access off Mythop Road



 $\longrightarrow$